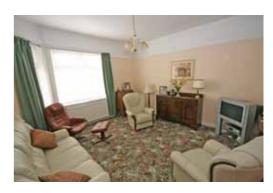

## LOUNGE 4.3 lm x 4.18m (14'1 x 13'9)

Spacious and bright lounge providing excellent living accommodation. Feature gas fire with back boiler. Bay window to the front aspect of the property. Picture rail surrounding the room. Storage cupboard. Telephone and TV connection points.