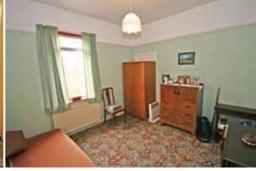

### REAR PORCH

Small porch to the rear with steps leading down into the rear garden.

BEDROOM I 3.73m x 3.61m (12'3 x 11'10)

Double bedroom to the front aspect of the property with bay window. Original fireplace. Small storage cupboard. Telephone point. Fitted carpet.

### BEDROOM 2 3.78m x 3.29m (12'4 x 10'9)

Double bedroom to the rear of the property with window which again provides pleasant looks over the garden and beyond. Picture rail surrounding room. Original fireplace.