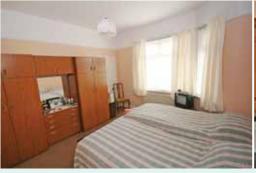

### REAR PORCH

Small porch to the rear with steps leading down into the rear garden.

BEDROOM I 3.73m x 3.61m (12'3 x 11'10)

Double bedroom to the front aspect of the property with bay window. Original fireplace. Small storage cupboard. Telephone point. Fitted carpet.

### BEDROOM 2 3.78m x 3.29m (12'4 x 10'9)

Double bedroom to the rear of the property with window which again provides pleasant looks over the garden and beyond. Picture rail surrounding room. Original fireplace.