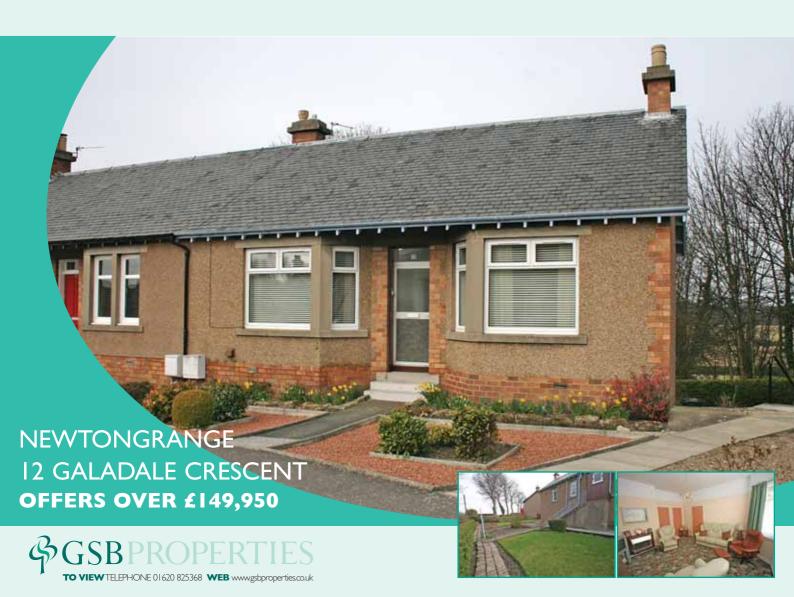

### **NEWTONGRANGE**

12 GALADALE CRESCENT OFFERS OVER £149,950

**TRADITIONAL SEMI-DETACHED BUNGALOW** POPULAR RESIDENTIAL LOCATION

HALLWAY KITCHEN **BATHROOM CELLAR GARDENS DOUBLE GLAZING GAS CENTRAL HEATING** 

Galadale Crescent is located in a quiet **VESTIBULE** location, east of the town. It is a semi-detached offering spacious bungalow LOUNGE accommodation with a flexible layout. The property briefly comprises entrance vestibule, hallway, lounge, kitchen, porch, 2 double **REAR PORCH** bedrooms and a bathroom. The property **2 DOUBLE BEDROOMS** benefits from gas central heating and is fully double glazed. To the outside are both front, substantial rear gardens and a large cellar.