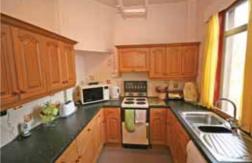

### KITCHEN 3.09m x 2.40m (10'2 x 8'0)

Fitted with a quality range of wall and base units with work surface over and incorporating a 1 1/2 stainless steel sink unit and bowl. Rear window with pleasant views over the garden and beyond. Large space for a fridge/freezer, plumbing for washing machine. Cooker will be included within the sale. Storage pantry cupboard. Vinyl flooring.